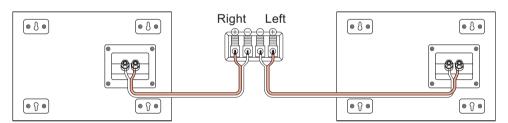

## **Connect Speaker To Amplifier**

Be sure to turn off your Amplifier before connecting or disconnecting speakers.

Do not operate the speaker with power exceeding limitation, or it may damage the speaker.

#### **AMPLIFIER OUT**

#### **Speaker Cable Options**

You may choose one of the following three ways to connect the cable with speaker terminal: