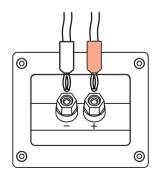

3dB)
- Recommended Amplifier Power Range: 20 100 watts
- Sensitivity: 88dB
- Nominal Impedance: 4Ω
- Low-Frequency Drivers: 5"x1
- High-Frequency Drivers: 1"x2
- Dimensions (H x W xD): 204x292x113 mm
  - 8.03x11.5x4.45 Inch
- Weight: 7.7 lbs /3.5 kg

All features and specifications are subject to change without notice.

#### CONNECTIONS

## **Connect Speaker To Amplifier**

Be sure to turn off your Amplifier before connecting or disconnecting speakers.

Do not operate the speaker with power exceeding limitation, or it may damage the speaker.

#### **AMPLIFIER OUT**



#### **Speaker Cable Options**

You may choose one of the following three ways to connect the cable with speaker terminal:

## A. Connect With Speaker Cable

#### **B. Connect With Banana Plug**

## C. Connect With Y Plug









## SP-1 LOUDSPEAKERS OWNER'S MANUAL

# The Mountings

The SP-1 speaker is designed to be mounted on a wall. Each speaker has four keyholes in the rear to allow either left- or right-side placement. Each speaker will require two 1-1/2" (38) #4 wood screws fastened to a wall stud. If a wall stud is unavailable, install an anchor appropriate for a 1-1/2" (38mm) # 4 screw. Use the supplied template to accurately position the screws on the wall. Refer to the diagrams below for more assistance.



Wall mounting illustration

## Warranty & Service

The SP-1 speakers come with warranty period of 3 years, starting from the date of purchase. This warranty is provided to original owner, and covers defect in materials or workmanship that occurs in normal use. This warranty excludes damage that r