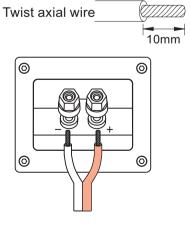

(±3dB)
- Recommended Amplifier Power Range: 20 100 watts
- Sensitivity: 88dB
- Nominal Impedance: 4Ω
- Low-Frequency Drivers: 5"x1
- High-Frequency Drivers: 1"x2
- Dimensions (H x W xD): 204x292x113 mm
  - 8.03x11.5x4.45 Inch
- Weight: 7.7 lbs /3.5 kg

All features and specifications are subject to change without notice.

#### CONNECTIONS

## **Connect Speaker To Amplifier**

Be sure to turn off your Amplifier before connecting or disconnecting speakers.

Do not operate the speaker with power exceeding limitation, or it may damage the speaker.

#### **AMPLIFIER OUT**



#### **Speaker Cable Options**

You may choose one of the following three ways to connect the cable with speaker terminal:

## A. Connect With Speaker Cable

#### **B. Connect With Banana Plug**

## C. Connect With Y Plug









## SP-1 LOUDSPEAKERS OWNER'S MANUAL

# The Mountings

The SP-1 speaker is designed to be mounted on a wall. Each speaker has four keyholes in the rear to allow either left- or right-side placement. Each speaker will require two 1-1/2" (38) #4 wood screws fastened to a wall stud. If a wall stud is unavailable, install an anchor appropriate for a 1-1/2" (38mm) # 4 screw. Use the supplied template to accurately position the screws on the wall. Refer to the diagrams below for more assistance.



Wall mounting illustration

## Warranty & Service

The SP-1 speakers come with warranty period of 3 years, starting from the date of purchase. This warranty is provided to original owner, and covers defect in materials or workmanship that occurs in normal use. This warranty excludes damage that