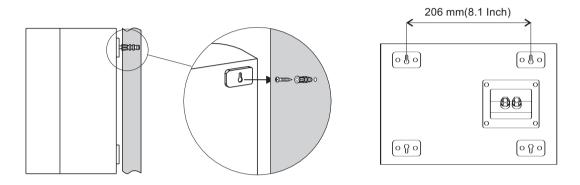

# The Mountings

The SP-1 speaker is designed to be mounted on a wall. Each speaker has four keyholes in the rear to allow either left- or right-side placement. Each speaker will require two 1-1/2" (38) #4 wood screws fastened to a wall stud. If a wall stud is unavailable, install an anchor appropriate for a 1-1/2" (38mm) # 4 screw. Use the supplied template to accurately position the screws on the wall. Refer to the diagrams below for more assistance.

Wall mounting illustration