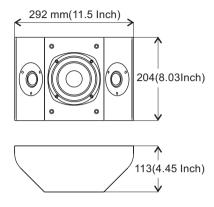

#### **SPECIFICATIONS**

- Frequency Ranges: 70Hz 20kHz (±3dB)
- Recommended Amplifier Power Range: 20 100 watts
- Sensitivity: 88dB
- Nominal Impedance: 4Ω
- Low-Frequency Drivers: 5"x1
- High-Frequency Drivers: 1"x2
- Dimensions (H x W xD): 204x292x113 mm
  - 8.03x11.5x4.45 Inch
- Weight: 7.7 lbs /3.5 kg