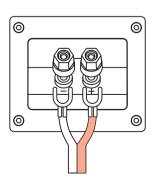

#### **Speaker Cable Options**

You may choose one of the following three ways to connect the cable with speaker terminal:

## A. Connect With Speaker Cable

#### **B. Connect With Banana Plug**

## C. Connect With Y Plug